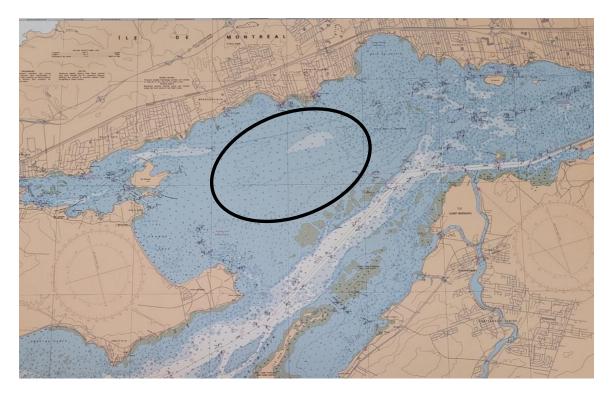

### 8 RACING AREA

8.1 Quebec Open Laser 28 NoR ADDENDUM A – Racing Area shows the location of the racing area, west of AD 18 on Lake St Louis.

# Quebec Open Laser 28 NoR ADDENDUM A – RACING AREA