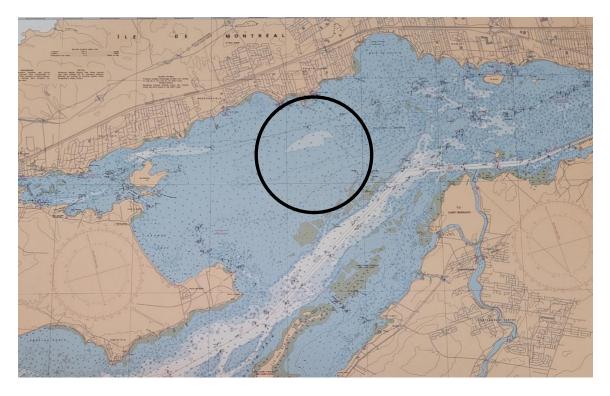

#### 8 RACING AREA

8.1 Annual Regatta NoR ADDENDUM A – Racing Area shows the location of the racing area, west of AD 18 on Lake St Louis.

# Annual Regatta NoR ADDENDUM A – RACING AREA